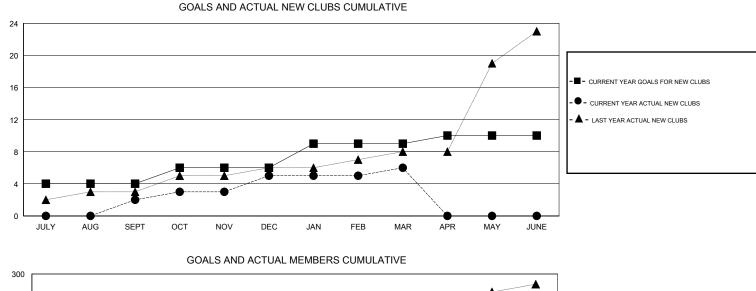

## LOCATION REP OF BANGLADESH

GMT CA

| Clubs<br>RESULTS FOR 2016-2017 |   |   |   | Members<br>RESULTS FOR 2016-2017 |     |     |     |  |
|--------------------------------|---|---|---|----------------------------------|-----|-----|-----|--|
|                                |   |   |   |                                  |     |     |     |  |
| JULY/AUG/SEPT                  | 4 | 2 | 0 | JULY/AUG/SEPT                    | 105 | 116 | 146 |  |
| OCT/NOV/DEC                    | 2 | 3 | 1 | OCT/NOV/DEC                      | -35 | 154 | 208 |  |
| JAN/FEB/MAR                    | 3 | 1 | 0 | JAN/FEB/MAR                      | 95  | 98  | 60  |  |
| APR/MAY/JUNE                   | 1 | 0 | 0 | APR/MAY/JUNE                     | -20 | 0   | 0   |  |

| DROPPED CLUBS: 1 |     | 46 CLUBS OF 127 ADDED 1 OR MORE<br>NEW MEMBERS | GENDER DISTRIBUTION<br>MALE 3,042 (78.28%)<br>FEMALE 844 (21.72%) |               |       |
|------------------|-----|------------------------------------------------|-------------------------------------------------------------------|---------------|-------|
| DROPPED MEMBERS  |     |                                                | FEMALE                                                            | 044 (21.7270) |       |
| DECEASED         | 0   |                                                | TOTAL FAMILY UNIT MEMBERS                                         |               | 2,180 |
| CLUB CANCELLED   | 48  | CLICK HERE FOR CUMULATIVE<br>MEMBERSHIP DATA   |                                                                   |               |       |
| OTHER 366        |     |                                                | FAMILY MEMBERS PAYING HALF                                        |               | 1,635 |
| TOTAL            | 414 |                                                |                                                                   |               |       |