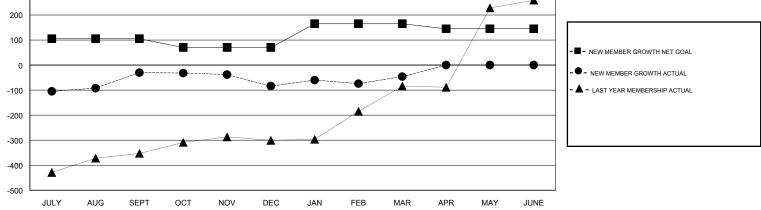

## LOCATION REP OF BANGLADESH

GMT CA

| Clubs<br>RESULTS FOR 2016-2017 |   |   |   | Members<br>RESULTS FOR 2016-2017 |     |     |     |  |
|--------------------------------|---|---|---|----------------------------------|-----|-----|-----|--|
|                                |   |   |   |                                  |     |     |     |  |
| JULY/AUG/SEPT                  | 4 | 2 | 0 | JULY/AUG/SEPT                    | 105 | 116 | 146 |  |
| OCT/NOV/DEC                    | 2 | 3 | 1 | OCT/NOV/DEC                      | -35 | 154 | 208 |  |
| JAN/FEB/MAR                    | 3 | 1 | 0 | JAN/FEB/MAR                      | 95  | 98  | 60  |  |
| APR/MAY/JUNE                   | 1 | 0 | 0 | APR/MAY/JUNE                     | -20 | 0   | 0   |  |

| DROPPED CLUBS: 1 |     | 46 CLUBS OF 127 ADDED 1 OR MORE<br>NEW MEMBERS | GENDER DISTRIBUTION<br>MALE 3,042 (78.28%)<br>FEMALE 844 (21.72%) |               |       |
|------------------|-----|------------------------------------------------|-------------------------------------------------------------------|---------------|-------|
| DROPPED MEMBERS  |     |                                                | FEMALE                                                            | 044 (21.7270) |       |
| DECEASED         | 0   |                                                | TOTAL FAMILY UNIT MEMBERS                                         |               | 2,180 |
| CLUB CANCELLED   | 48  | CLICK HERE FOR CUMULATIVE<br>MEMBERSHIP DATA   |                                                                   |               |       |
| OTHER 366        |     |                                                | FAMILY MEMBERS PAYING HALF                                        |               | 1,635 |
| TOTAL            | 414 |                                                |                                                                   |               |       |